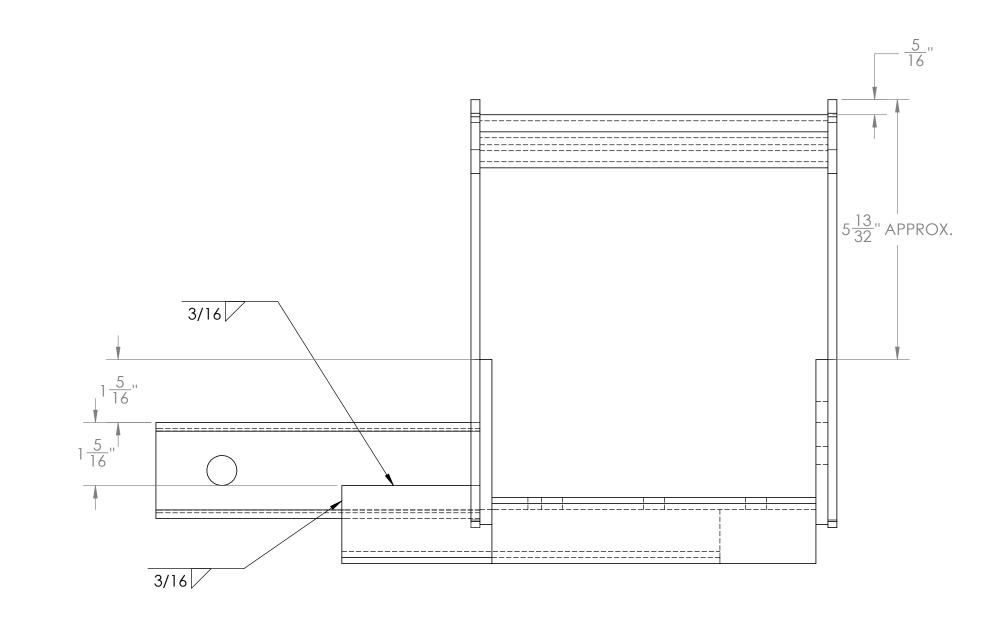

LEFT SIDE VIEW

|                                                                      | Material:                                              | -                        |          |          |               |               |
|----------------------------------------------------------------------|--------------------------------------------------------|--------------------------|----------|----------|---------------|---------------|
| PROPRIETARY AND CONFIDENTIAL                                         | Unless Otherwise Specified<br>All Dimensions in Inches | Customer                 |          |          | -11E          | FEA           |
| THE INFORMATION CONTAINED IN THIS<br>DRAWING IS THE SOLE PROPERTY OF | Fractions <u>+</u> 1/16"<br>.X <u>+</u> .060           | Weight: Lbs. FABRICATION |          | A        |               |               |
| CHIEF INDUSTRIES ANYREPRODUCTION                                     | .XX + .03                                              | Approvals                | Date     | Drowing  | Winch Carrier |               |
| IN PART OR AS A WHOLE WITHOUT THE                                    | .XXX <u>+</u> .010<br>.XXXX <u>+</u> .005              | Drawn By: CJS            | 03/05/24 | Diawing. |               |               |
| WRITTEN PERMISSION OF<br>CHIFFINDUSTRIES IS PROHIBITED.              |                                                        | Checked:                 |          | Part No: |               |               |
|                                                                      | Angles <u>+</u> 1 1/2°                                 | Quote No.                |          | Size: B  | Scale: 1:2    | Sheet: 1 of 1 |