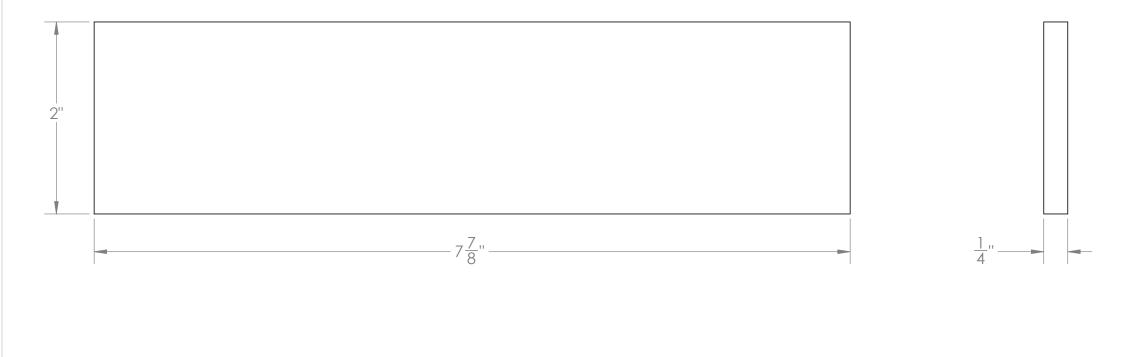

- NOTES: 1. REMOVE ALL BURRS, BREAK ALL SHARPS. 2. SOME LINES OMITTED FOR CLARITY. 3. QUANITY 2 NEED PER ASSEMBLY.

|                                                                                                                                                                                                          | Material: Plain Carbon                                                                        |
|----------------------------------------------------------------------------------------------------------------------------------------------------------------------------------------------------------|-----------------------------------------------------------------------------------------------|
| PROPRIETARY AND CONFIDENTIAL                                                                                                                                                                             | Unless Otherwise Spec<br>All Dimensions in Inch                                               |
| THE INFORMATION CONTAINED IN THIS<br>DRAWING IS THE SOLE PROPERTY OF<br>CHIEF INDUSTRIES ANYREPRODUCTION<br>IN PART OR AS A WHOLE WITHOUT THE<br>WRITTEN PERMISSION OF<br>CHIEFINDUSTRIES IS PROHIBITED. | Fractions ± 1/16"<br>.X ± .060<br>.XX ± .03<br>.XXX ± .010<br>.XXXX ± .005<br>Angles ± 1 1/2° |