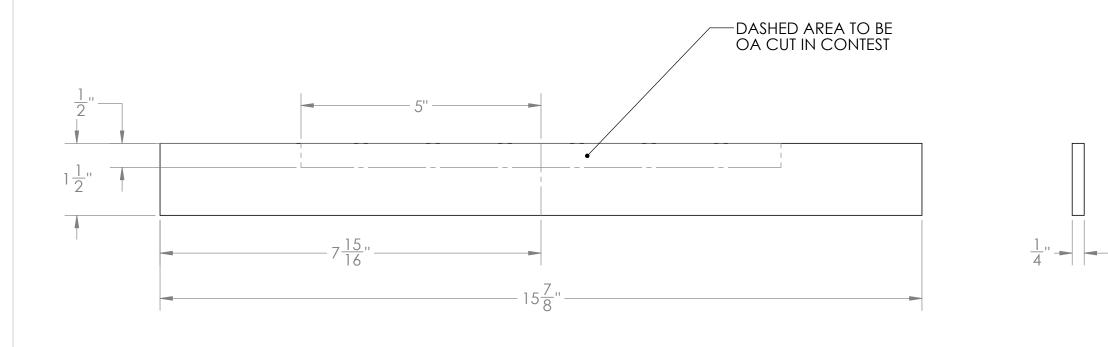

- NOTES: 1. REMOVE ALL BURRS, BREAK ALL SHARPS. 2. SOME LINES OMITTED FOR CLARITY. 3. QUANITY 2 NEED PER ASSEMBLY.

|                                                                                                                                                                                                          | Material: Plain Carbon                                                                        |
|----------------------------------------------------------------------------------------------------------------------------------------------------------------------------------------------------------|-----------------------------------------------------------------------------------------------|
| PROPRIETARY AND CONFIDENTIAL                                                                                                                                                                             | Unless Otherwise Spec<br>All Dimensions in Inch                                               |
| THE INFORMATION CONTAINED IN THIS<br>DRAWING IS THE SOLE PROPERTY OF<br>CHIEF INDUSTRIES ANYREPRODUCTION<br>IN PART OR AS A WHOLE WITHOUT THE<br>WRITTEN PERMISSION OF<br>CHIEFINDUSTRIES IS PROHIBITED. | Fractions ± 1/16"<br>.X ± .060<br>.XX ± .03<br>.XXX ± .010<br>.XXXX ± .005<br>Angles ± 1 1/2° |