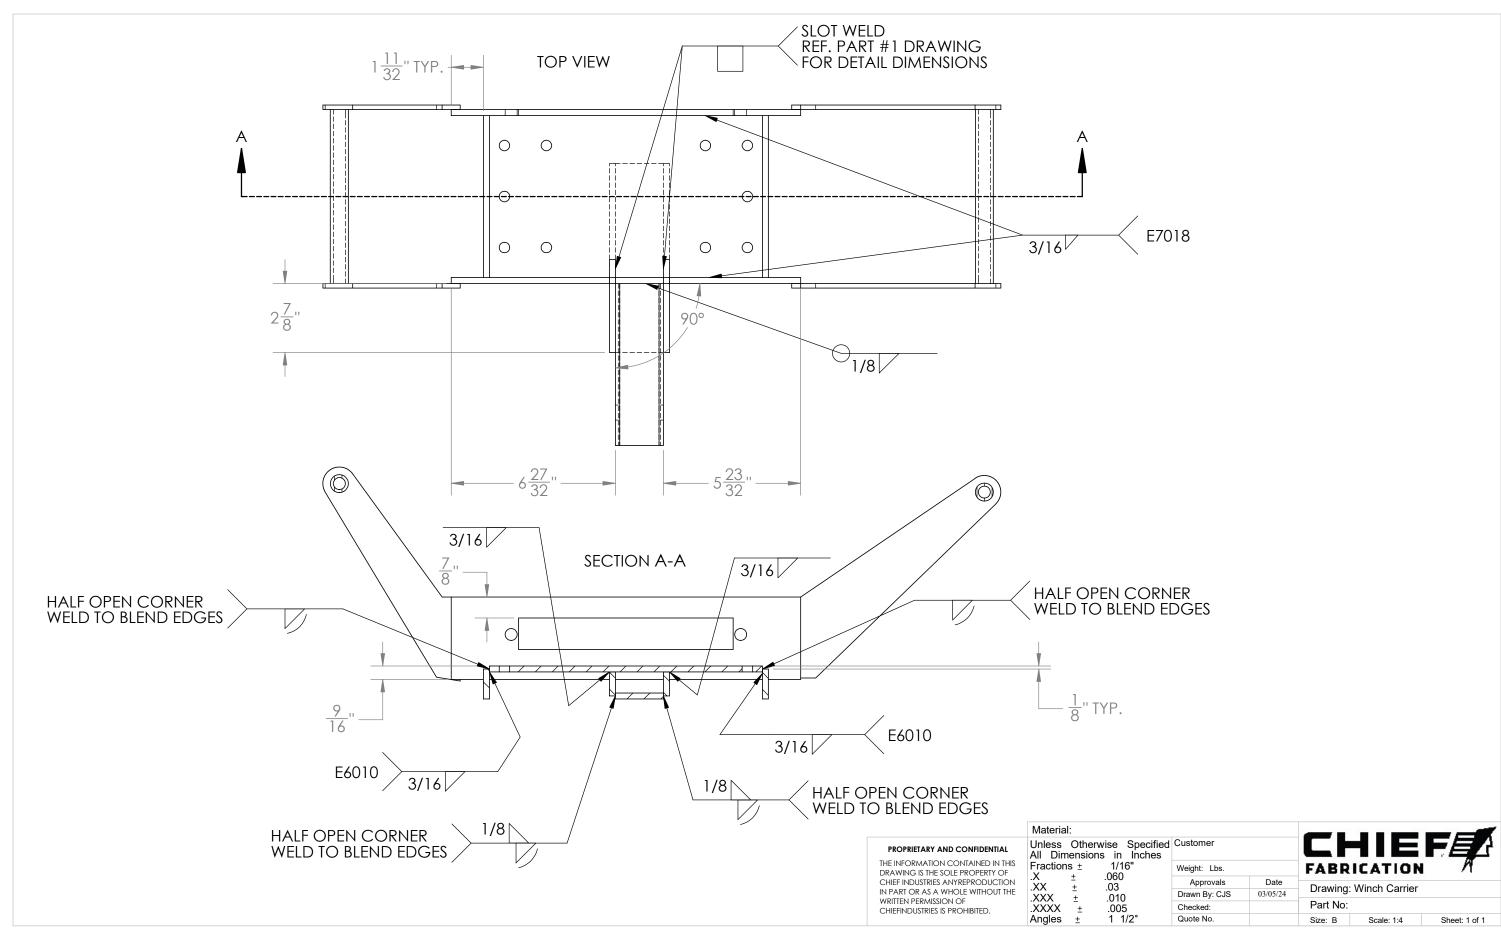

LEFT SIDE VIEW

|                                                                      | Material:                                              | -                        |          |          |               |               |
|----------------------------------------------------------------------|--------------------------------------------------------|--------------------------|----------|----------|---------------|---------------|
| PROPRIETARY AND CONFIDENTIAL                                         | Unless Otherwise Specified<br>All Dimensions in Inches | Customer                 |          |          | -11E          | FEA           |
| THE INFORMATION CONTAINED IN THIS<br>DRAWING IS THE SOLE PROPERTY OF | Fractions <u>+</u> 1/16"<br>.X <u>+</u> .060           | Weight: Lbs. FABRICATION |          | A        |               |               |
| CHIEF INDUSTRIES ANYREPRODUCTION                                     | .XX + .03                                              | Approvals                | Date     | Drowing  | Winch Carrier |               |
| IN PART OR AS A WHOLE WITHOUT THE                                    | .XXX <u>+</u> .010<br>.XXXX <u>+</u> .005              | Drawn By: CJS            | 03/05/24 | Diawing. |               |               |
| WRITTEN PERMISSION OF<br>CHIFFINDUSTRIES IS PROHIBITED.              |                                                        | Checked:                 |          | Part No: |               |               |
|                                                                      | Angles <u>+</u> 1 1/2°                                 | Quote No.                |          | Size: B  | Scale: 1:2    | Sheet: 1 of 1 |