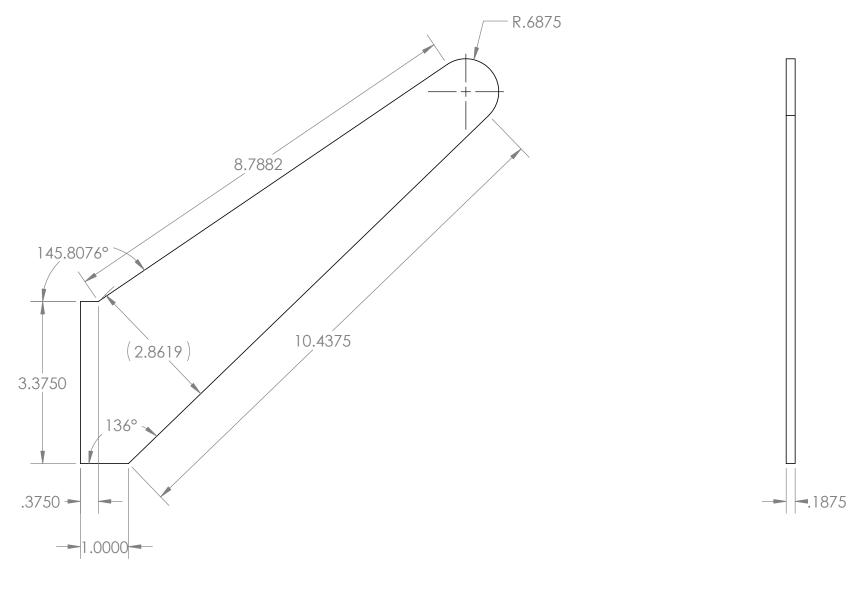

| on Steel        |                          |          | -                                        |                 |               |  |  |
|-----------------|--------------------------|----------|------------------------------------------|-----------------|---------------|--|--|
| ecified<br>ches | Customer<br>Weight: Lbs. |          | Cŀ                                       | <b>-11E</b>     |               |  |  |
|                 |                          |          | FABR                                     | ICATION         | 14            |  |  |
|                 | Approvals                | Date     | Drowing                                  | Loft Llondlo Pr | aakat         |  |  |
|                 | Drawn By: CJS            | 02/15/24 | Drawing: Left Handle Bracket<br>Part No: |                 |               |  |  |
|                 | Checked:                 |          |                                          |                 |               |  |  |
|                 | Quote No.                |          | Size: B                                  | Scale: 1:2      | Sheet: 1 of 1 |  |  |