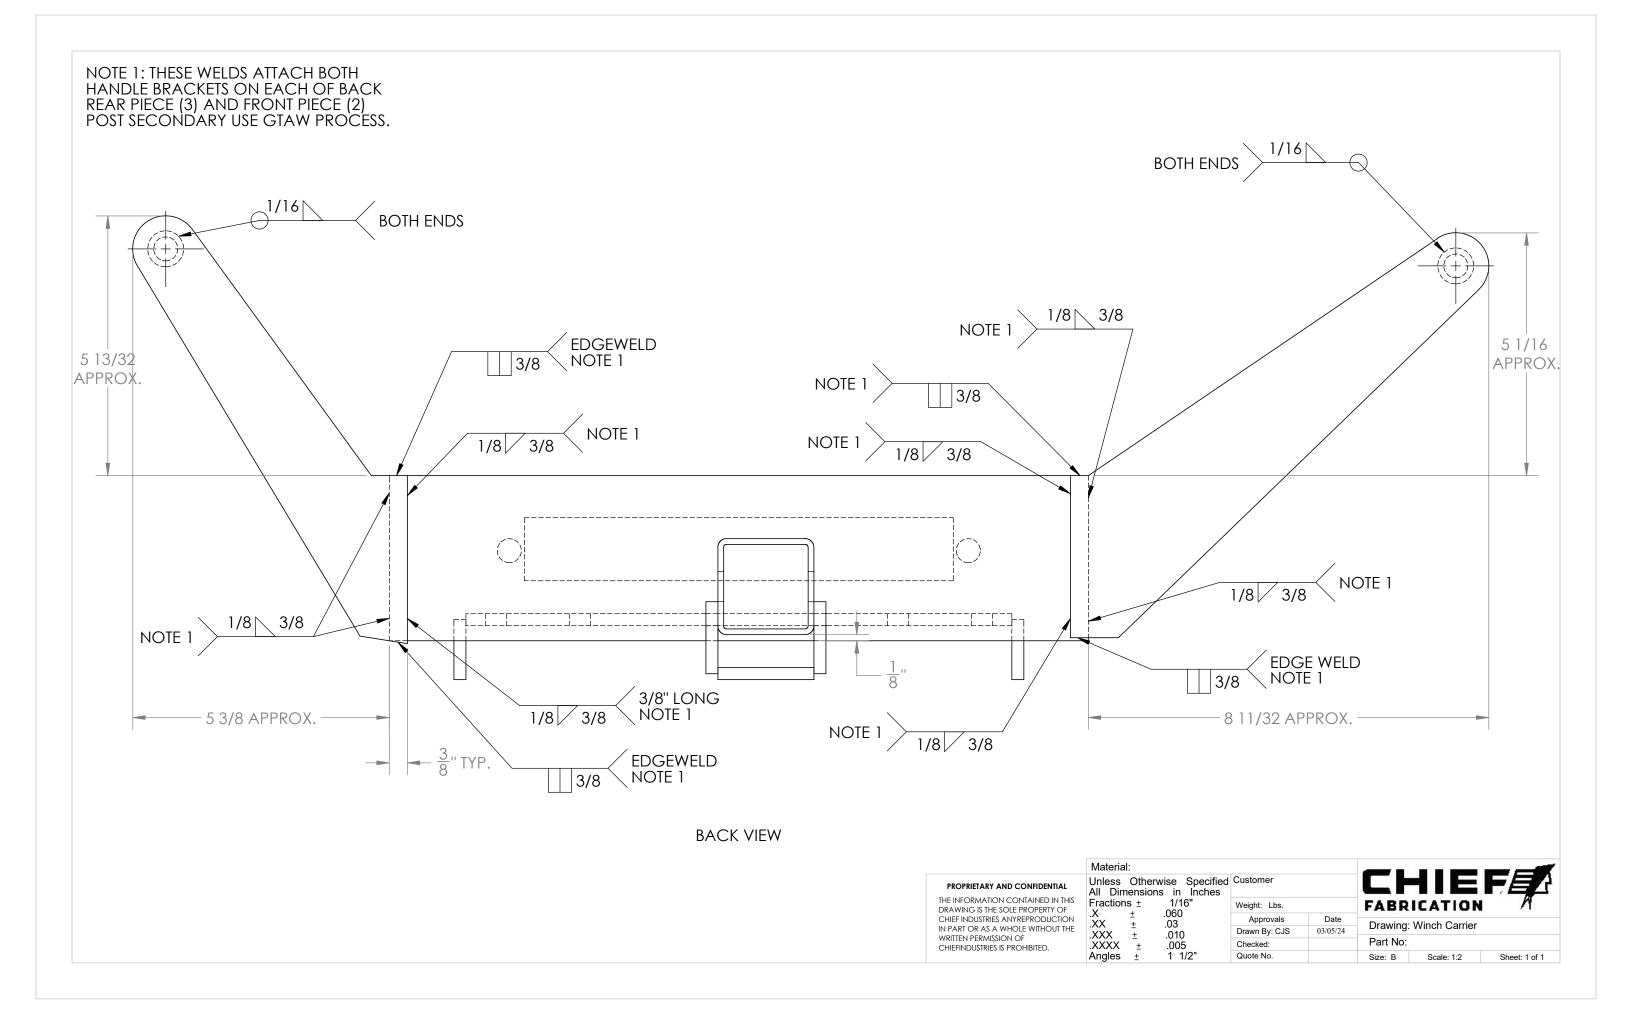

| on Steel        |                          |          | -                                        |                 |               |  |  |
|-----------------|--------------------------|----------|------------------------------------------|-----------------|---------------|--|--|
| ecified<br>ches | Customer<br>Weight: Lbs. |          | Cŀ                                       | <b>-11E</b>     |               |  |  |
|                 |                          |          | FABR                                     | ICATION         | 14            |  |  |
|                 | Approvals                | Date     | Drowing                                  | Loft Llondlo Pr | aakat         |  |  |
|                 | Drawn By: CJS            | 02/15/24 | Drawing: Left Handle Bracket<br>Part No: |                 |               |  |  |
|                 | Checked:                 |          |                                          |                 |               |  |  |
|                 | Quote No.                |          | Size: B                                  | Scale: 1:2      | Sheet: 1 of 1 |  |  |