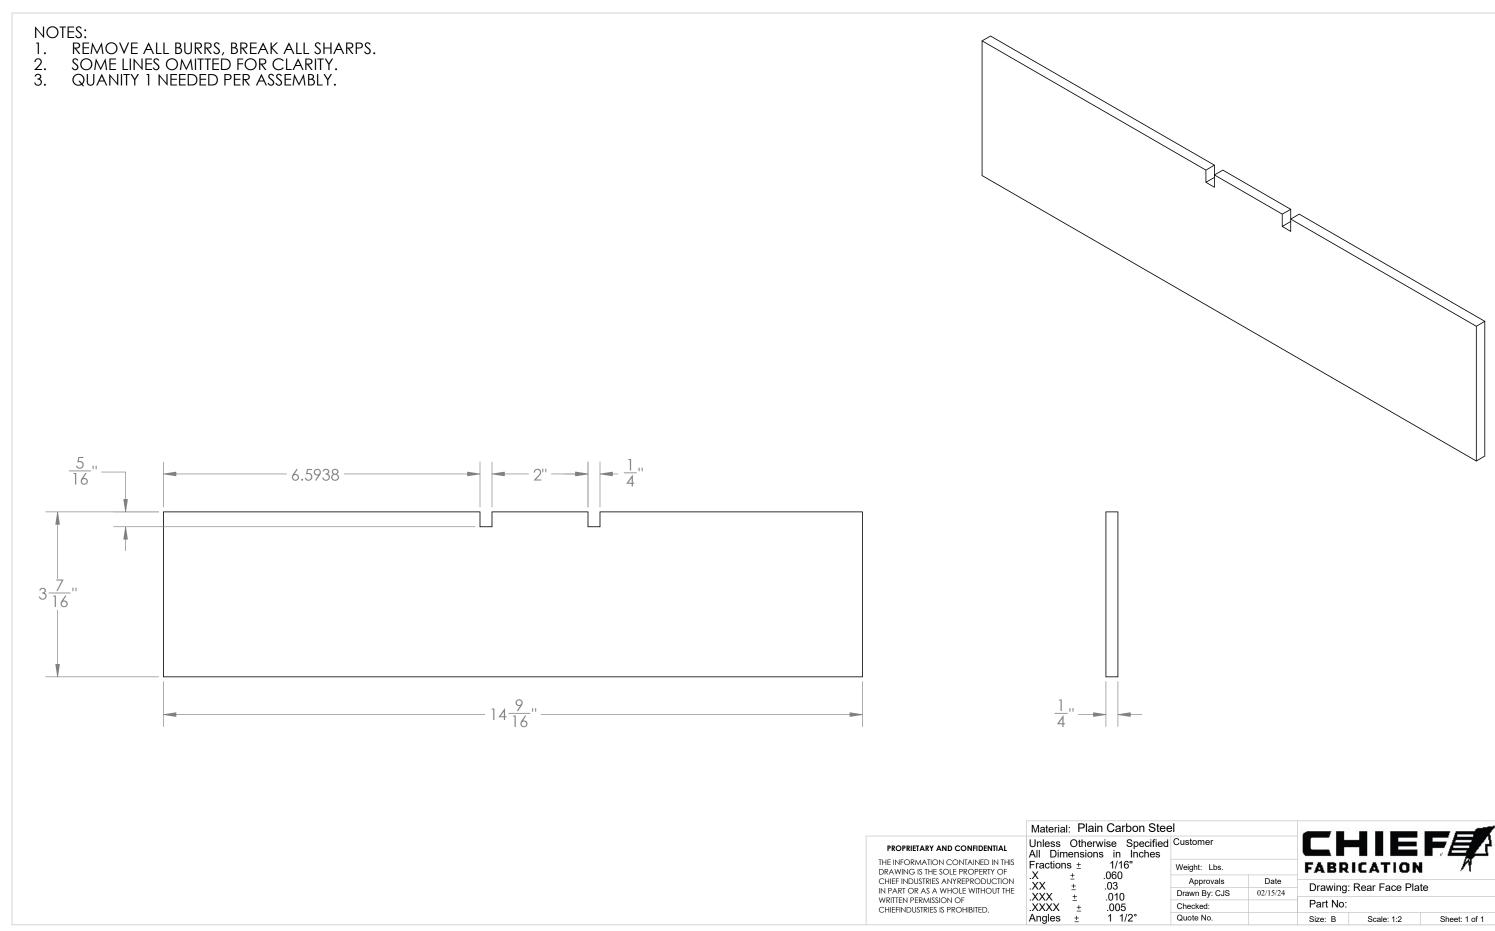

| n Stee          | el 🛛                     |          |                          |               |               |
|-----------------|--------------------------|----------|--------------------------|---------------|---------------|
| ecified<br>ches | Customer<br>Weight: Lbs. |          |                          | 41E           | FEA           |
|                 |                          |          | FABR                     | ICATION       | 1             |
|                 | Approvals                | Date     | Drawing: Rear Face Plate |               |               |
|                 | Drawn By: CJS            | 02/15/24 | Drawing.                 | Real Face Pla | le            |
|                 | Checked:                 |          | Part No:                 |               |               |
|                 | Quote No.                |          | Size: B                  | Scale: 1:2    | Sheet: 1 of 1 |