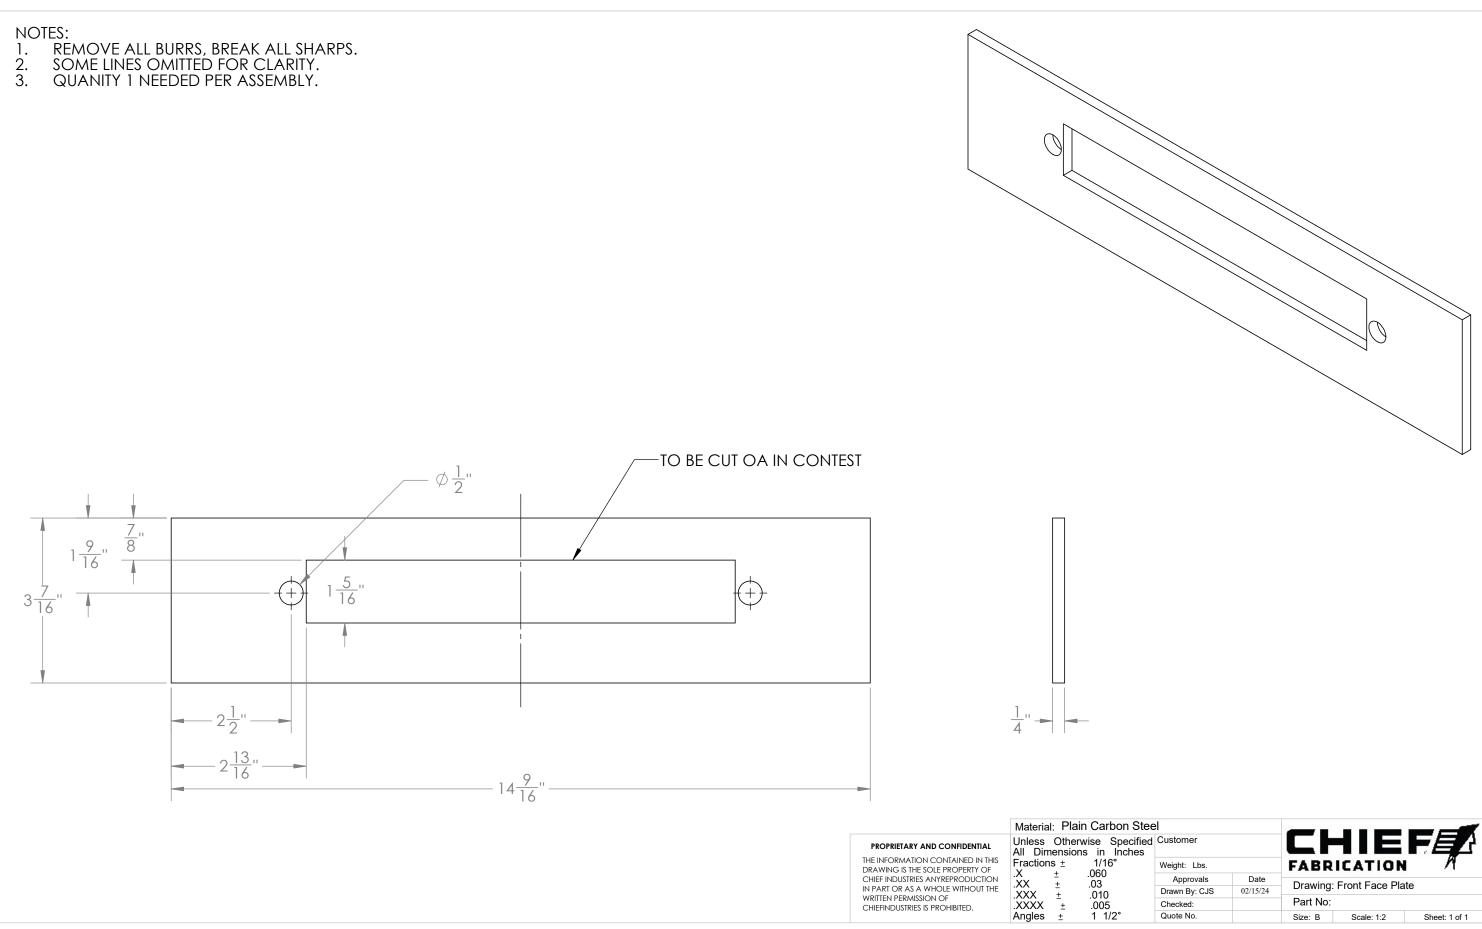

| n Stee          | el 🛛                     |          |                          |               |               |
|-----------------|--------------------------|----------|--------------------------|---------------|---------------|
| ecified<br>ches | Customer<br>Weight: Lbs. |          |                          | 41E           | FEA           |
|                 |                          |          | FABR                     | ICATION       | 1             |
|                 | Approvals                | Date     | Drawing: Rear Face Plate |               |               |
|                 | Drawn By: CJS            | 02/15/24 | Drawing.                 | Real Face Pla | le            |
|                 | Checked:                 |          | Part No:                 |               |               |
|                 | Quote No.                |          | Size: B                  | Scale: 1:2    | Sheet: 1 of 1 |