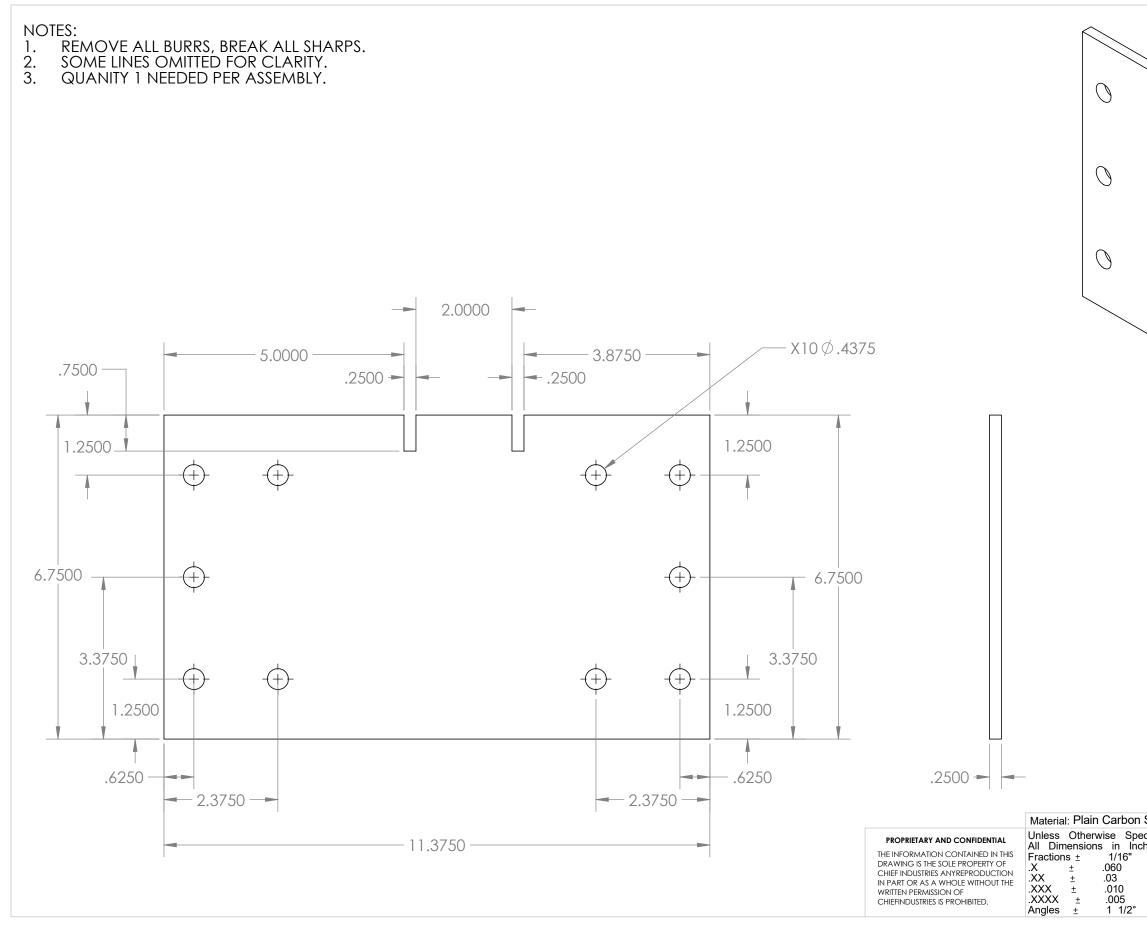

- NOTES: 1. REMOVE ALL BURRS, BREAK ALL SHARPS. 2. SOME LINES OMITTED FOR CLARITY. 3. 1 PIECE NEEDED PER ASSEMBLY.

| < l>                  |                                                        |                     |                       |
|-----------------------|--------------------------------------------------------|---------------------|-----------------------|
|                       |                                                        |                     |                       |
|                       |                                                        |                     |                       |
|                       | $\overline{\ }$                                        |                     |                       |
|                       | $\sim$                                                 |                     |                       |
|                       |                                                        | $\langle \ \rangle$ |                       |
|                       |                                                        | $\sim$              |                       |
|                       |                                                        |                     |                       |
|                       |                                                        |                     |                       |
|                       |                                                        |                     |                       |
|                       |                                                        |                     |                       |
|                       |                                                        |                     |                       |
| $\overline{}$         |                                                        |                     | $\searrow$            |
|                       |                                                        |                     |                       |
|                       |                                                        |                     |                       |
|                       |                                                        |                     |                       |
|                       |                                                        |                     |                       |
|                       |                                                        |                     |                       |
|                       |                                                        |                     |                       |
|                       |                                                        |                     |                       |
|                       |                                                        |                     |                       |
|                       |                                                        |                     |                       |
|                       |                                                        |                     |                       |
|                       |                                                        |                     |                       |
|                       |                                                        |                     |                       |
|                       |                                                        |                     |                       |
|                       |                                                        |                     |                       |
|                       |                                                        |                     |                       |
|                       |                                                        |                     |                       |
|                       |                                                        |                     |                       |
|                       |                                                        |                     |                       |
|                       |                                                        |                     |                       |
|                       |                                                        |                     |                       |
|                       |                                                        |                     |                       |
|                       |                                                        |                     |                       |
|                       |                                                        |                     |                       |
|                       |                                                        |                     |                       |
|                       |                                                        |                     |                       |
|                       |                                                        |                     |                       |
|                       |                                                        |                     |                       |
|                       |                                                        |                     |                       |
|                       |                                                        |                     |                       |
|                       |                                                        |                     |                       |
| 01-                   |                                                        |                     | CLICE CAR             |
|                       |                                                        |                     |                       |
| ified                 | el<br>Customer                                         |                     |                       |
| ified                 |                                                        |                     | FABRICATION           |
| ified                 | Customer<br>Weight: Lbs.<br>Approvals                  | Date                |                       |
| cified                | Customer<br>Weight: Lbs.<br>Approvals<br>Drawn By: CJS | Date<br>02/15/24    | Drawing: Bolster Flat |
| Stee<br>cified<br>nes | Customer<br>Weight: Lbs.<br>Approvals                  |                     |                       |