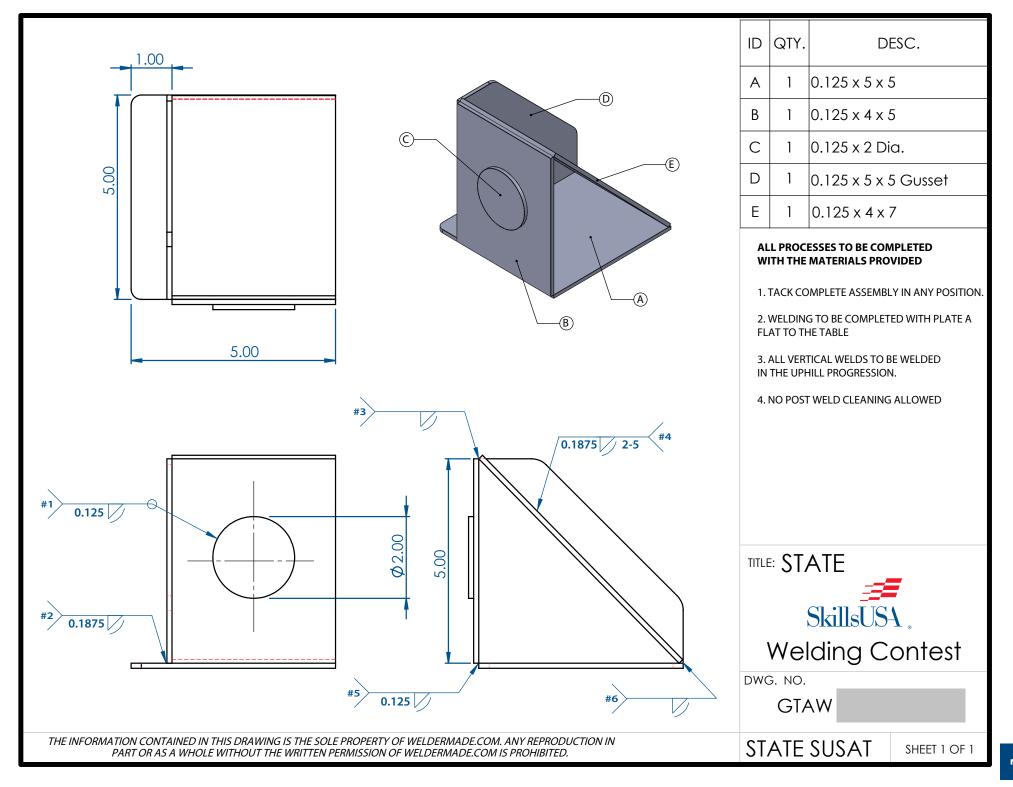

| PART | DESCRIPTION        | QTY. |
|------|--------------------|------|
| Α    | 7"x 6"x .25        | 1    |
| В    | 6" x 6"x .25       | 1    |
| С    | 5"x 4"x .25        | 1    |
| D    | 7"x 5.75" x.25     | 1    |
| Е    | 2.5" circle .25    | 1    |
| F    | 3.75" x 5.75"x .25 | 1    |

ALL PROCESSES TO BE COMPLETED
WITH THE MATERIALS PROVIDED
ALL WELD PROCESSES/PROCEDURES
ASSIGNED BY TECHNICAL COMMITTEE

- 1. TACK AND COMPLETE ASSEMBLY IN ANY POSITION.
- 2. WELDING TO BE COMPLETED WITH PLATE A FLAT TO THE TABLE
- 3. ALL VERTICAL WELDS TO BE WELDED IN THE UPHILL PROGRESSION.
- 4. Weld #7 WELD COMPLETE ASSEMBLY B&C