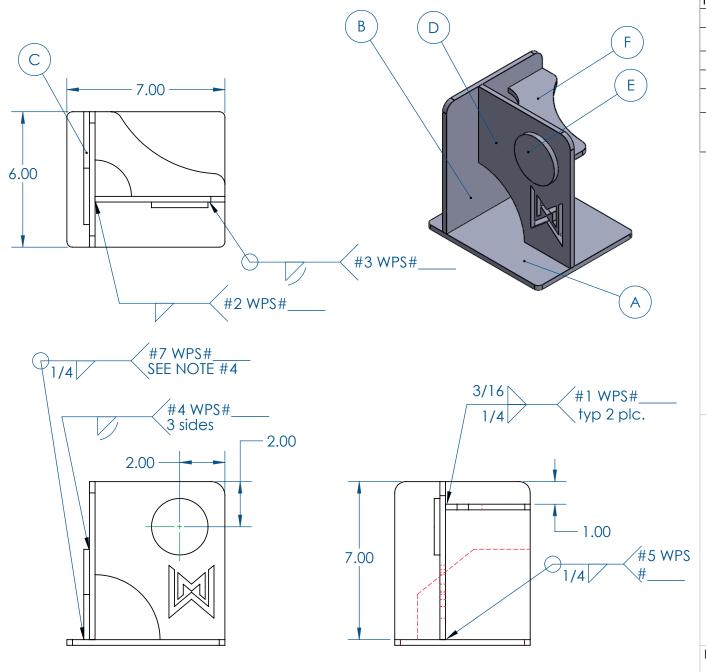

| PART | DESCRIPTION        | QTY. |
|------|--------------------|------|
| Α    | 7"x 6"x .25        | 1    |
| В    | 6" x 6"x .25       | 1    |
| С    | 5"x 4"x .25        | 1    |
| D    | 7"x 5.75" x.25     | 1    |
| Е    | 2.5" circle .25    | 1    |
| F    | 3.75" x 5.75"x .25 | 1    |

ALL PROCESSES TO BE COMPLETED
WITH THE MATERIALS PROVIDED
ALL WELD PROCESSES/PROCEDURES
ASSIGNED BY TECHNICAL COMMITTEE

- 1. TACK AND COMPLETE ASSEMBLY IN ANY POSITION.
- 2. WELDING TO BE COMPLETED WITH PLATE A FLAT TO THE TABLE
- 3. ALL VERTICAL WELDS TO BE WELDED IN THE UPHILL PROGRESSION.
- 4. Weld #7 WELD COMPLETE ASSEMBLY B&C